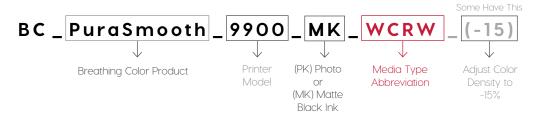

## STEP 1 Find the Media Type Abbreviation in the ICC Profile File Name (as shown below)

## STEP 2 Match the **Media Type Abbreviation** to the Media Types Listed Below, and Select in the Photoshop Print Dialog

Note: Please check your printer for page setup options, some Fine Art Papers can only be fed through 'Manual' or 'Rear' feed.